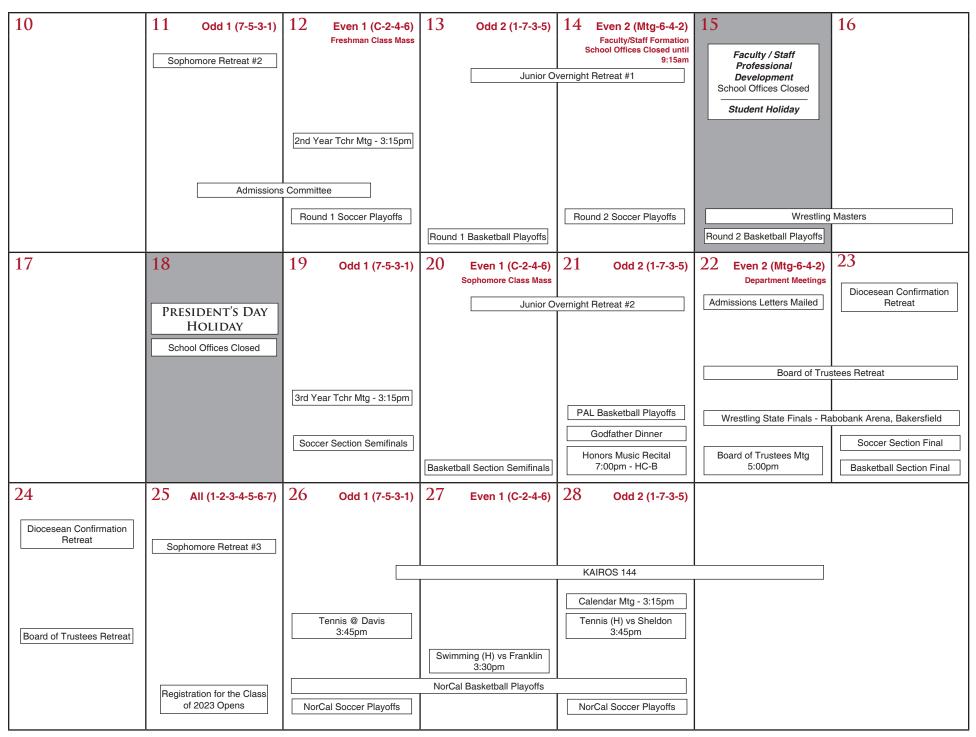

|
|                                                      | Baseball, Diving, Golf,<br>Lacrosse, Swimming,<br>Tennis, Track, Volleyball                                                                                                                                                |                                                                                                                                                                                            | Loyola Guild Mtg - 4:00pm  Boosters Club Mtg - 7:00pm                                                                          | Incoming Freshman<br>Alternate Interviews<br>6:00pm-9:00pm Library | SAT Registration Deadline for March 9 Test Date | 9th Annual Evening of Jazz<br>Dinner - 5:00pm - HC |



## **MARCH 2019**

| SUNDAY                                               | MONDAY                                                                                                                   | TUESDAY                                                                                                                                | WEDNESDAY                                                                                                                                                                           | THURSDAY                                                                                  | FRIDAY                                                                                                 | SATURDAY                                        |
|--------------------------------