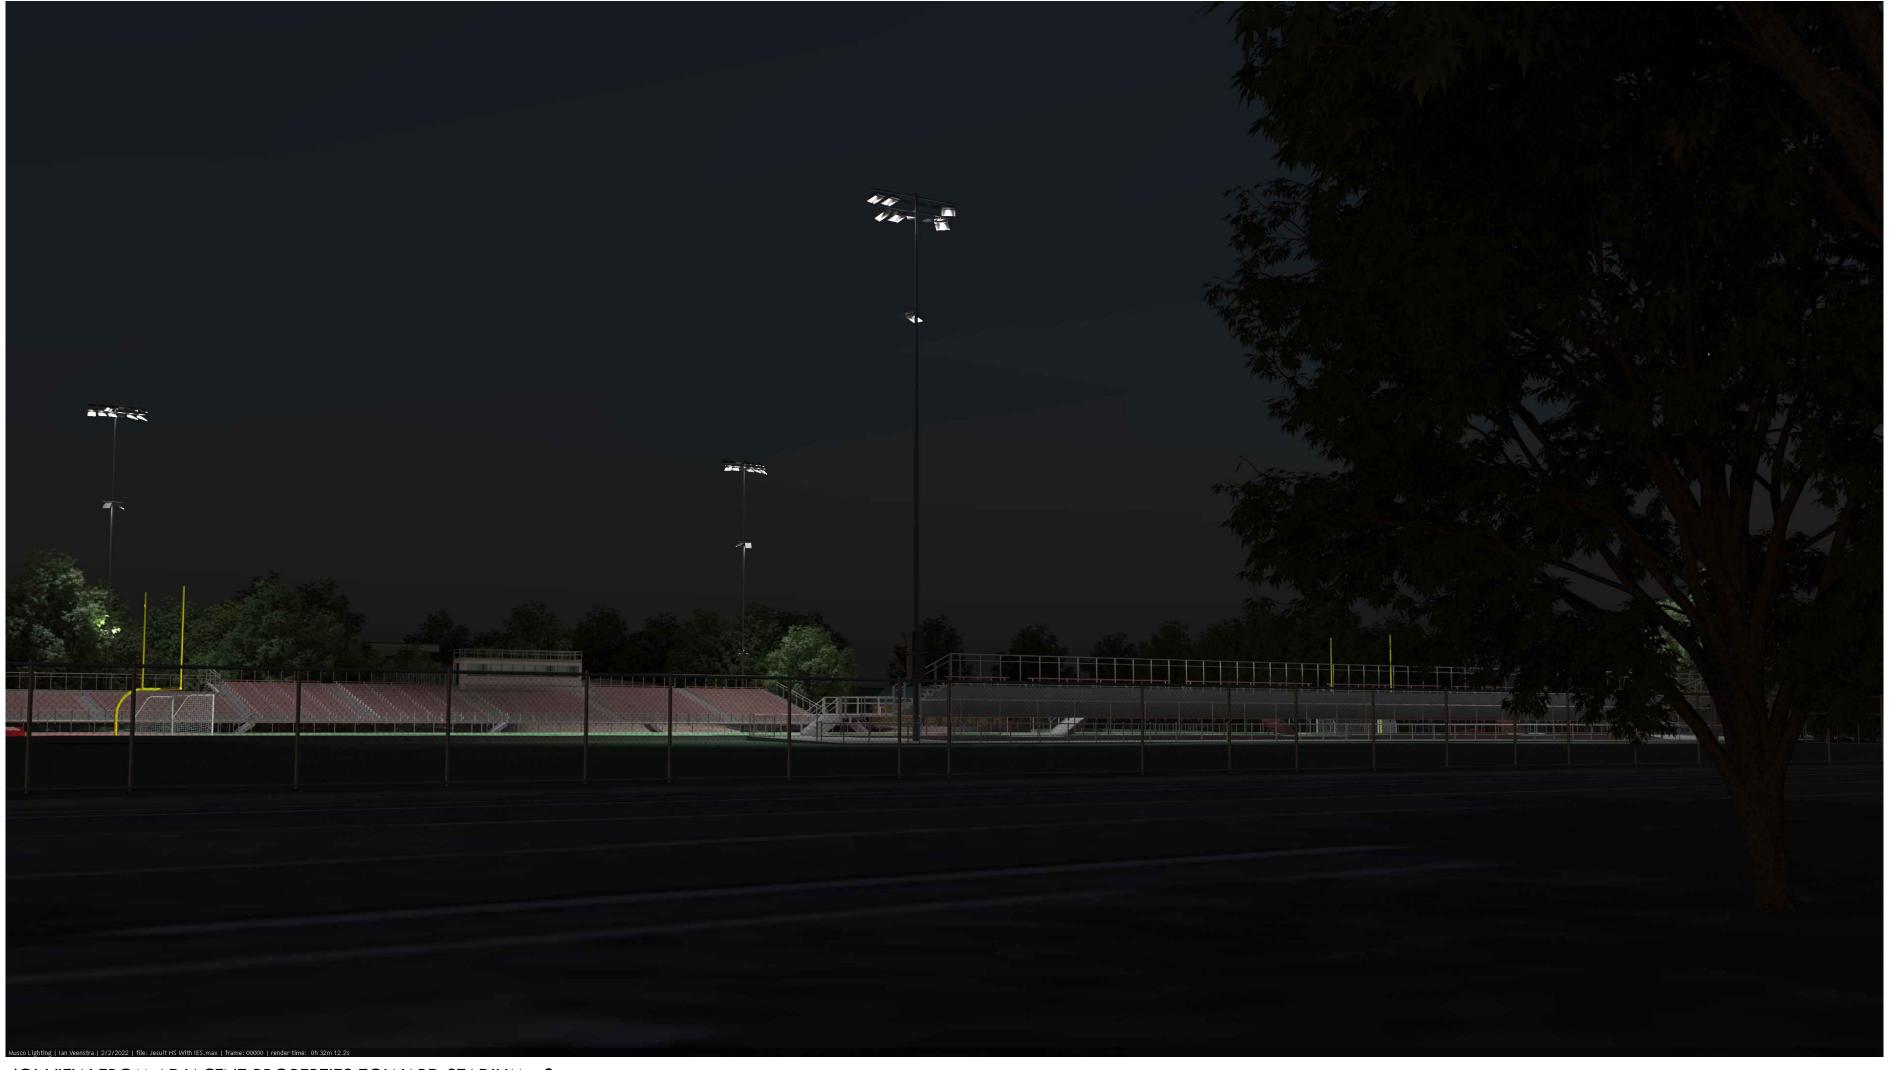

DRAWING NAME: C:\Users\station27\AppData\Local\Temp\AcPublish\_13804\\_MUSCO.dwg
PLOT DATE: 03-03-22 PLOTTED BY: station27

STADIUM LIGHTING RENDER

(G) VIEW FROM ADJACENT PROPERTIES TOWARD STADIUM - 2

(H) VIEW FROM ADJACENT PROPERTIES TOWARD STADIUM - 3