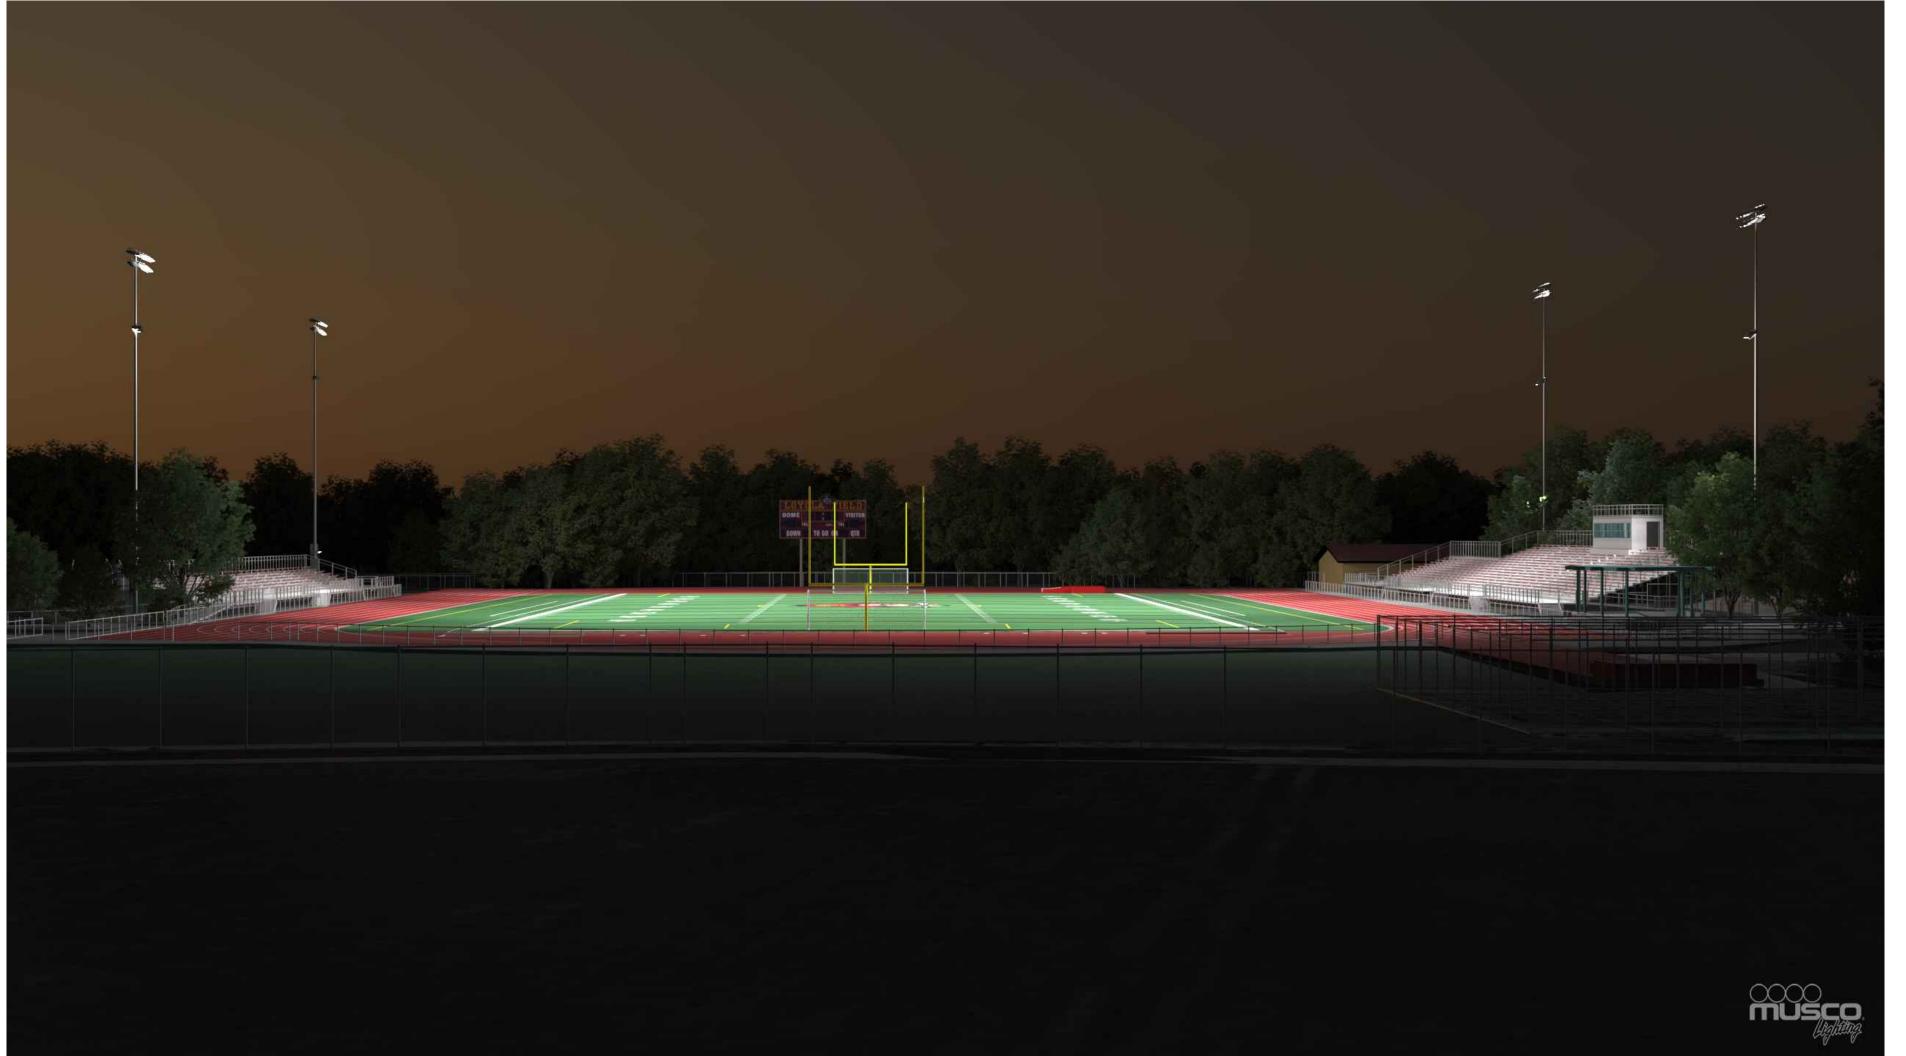

#### STADIUM LIGHTING RENDER

#### PROJECT NAME

# JESUIT HIGH SCHOOL STADIUM LIGHT IMPROVEMENTS

#### PROJECT ADDRESS

## 1200 JACOB LN. CARMICHAEL, CA 95608

|             | , ,       |            |          |
|-------------|-----------|------------|----------|
| SUBMIT      | MITTAL    |            | DATE     |
| 100% S      | UBMITTAL  |            | 02/04/22 |
|             |           |            |          |
|             |           |            |          |
|             |           |            |          |
|             |           |            |          |
|             |           |            |          |
| ۱O. ا       | REVISIONS |            | DATE     |
| $\Delta$    |           |            |          |
| $\triangle$ |           |            |          |
| DRAWN BY    |           | CHECKED BY |          |
| 1           | MUSCO     | CS         |          |
| DATE ISSUED |           | SCALE      |          |
| 02/04/2022  |           | AS NOTED   |          |
| ROJ. N      |           |            |          |
|             | 1612      | 2100       |          |
| SHEET NO    |           |            |          |
|             | M1.8      | OF         | SHEETS   |