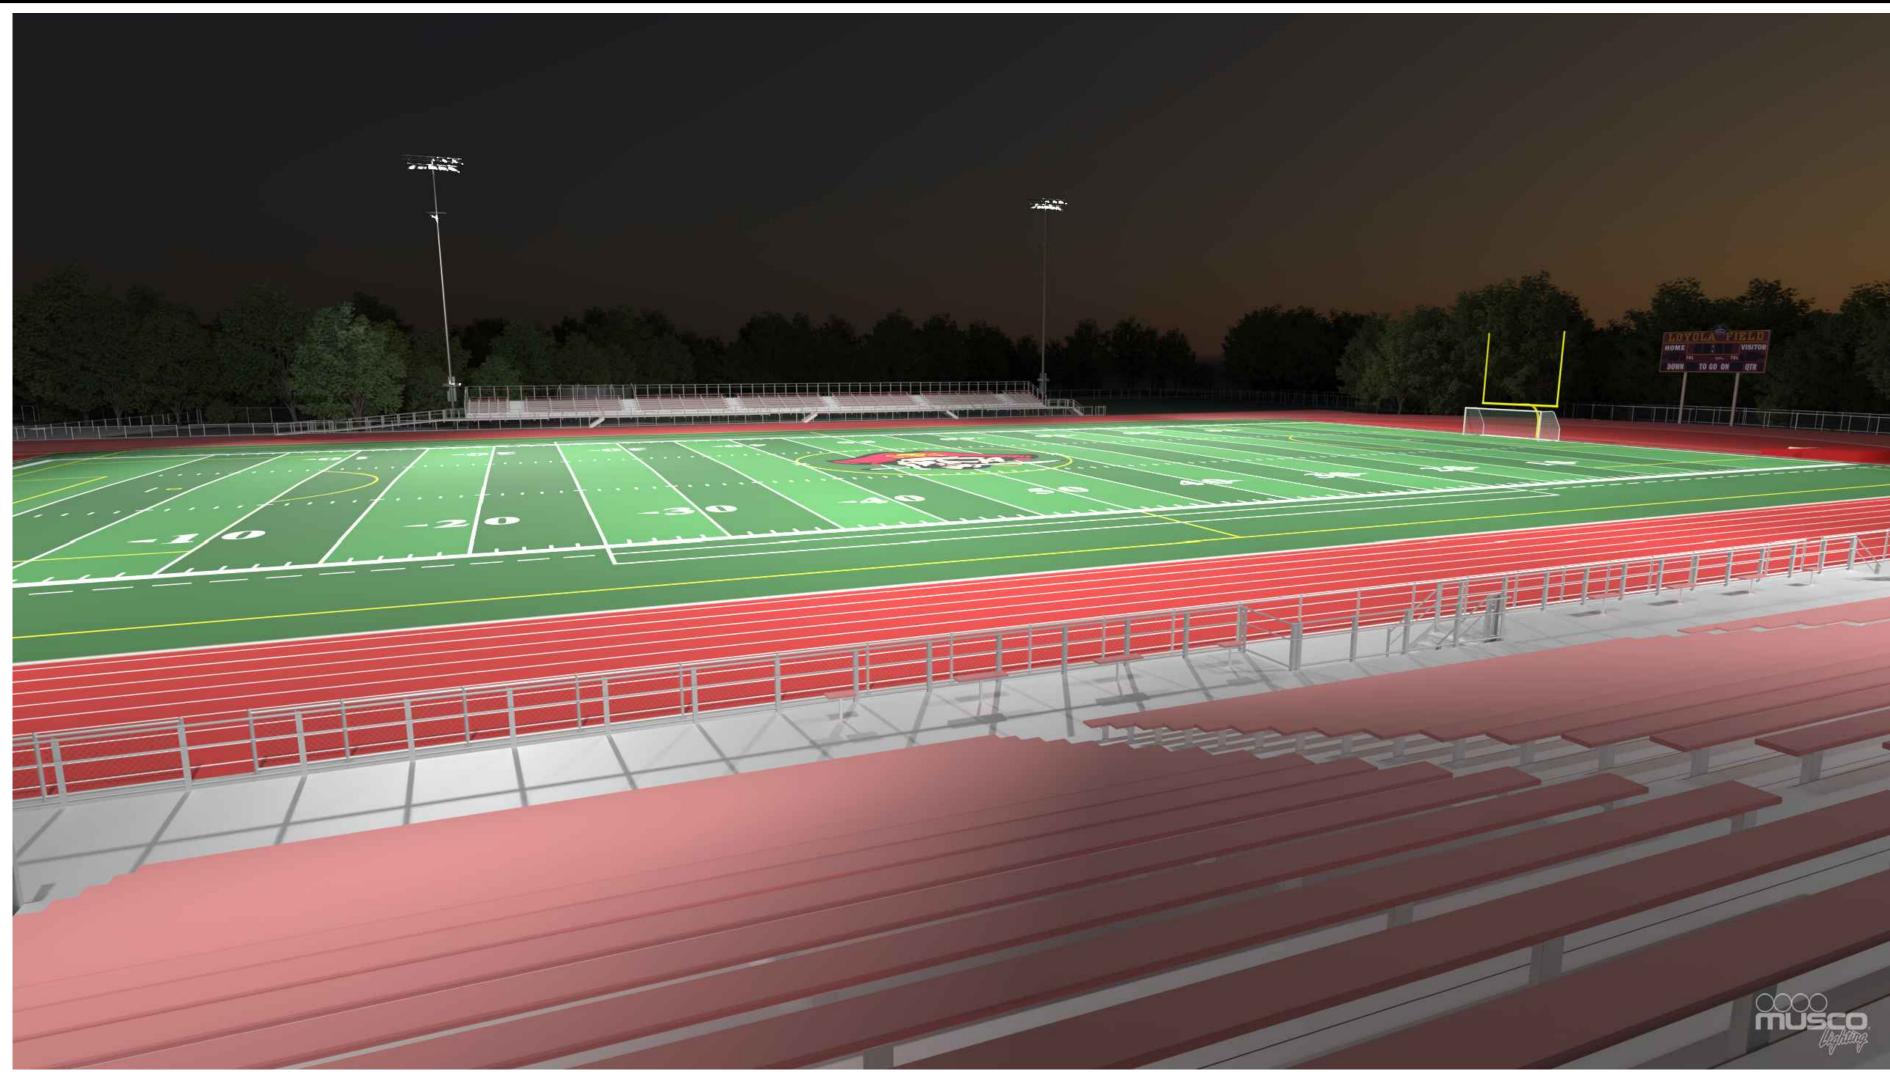

DRAWING NAME: C:\Users\station27\AppData\Local\Temp\AcPublish\_13804\\_MUSCO.dwg
PLOT DATE: 03-03-22 PLOTTED BY: station27

STADIUM LIGHTING RENDER

(C) VIEW FROM BLEACHERS

(D) VIEW FROM SCHOOL TOWARDS STADIUM (FROM BASEBALL FIELD)