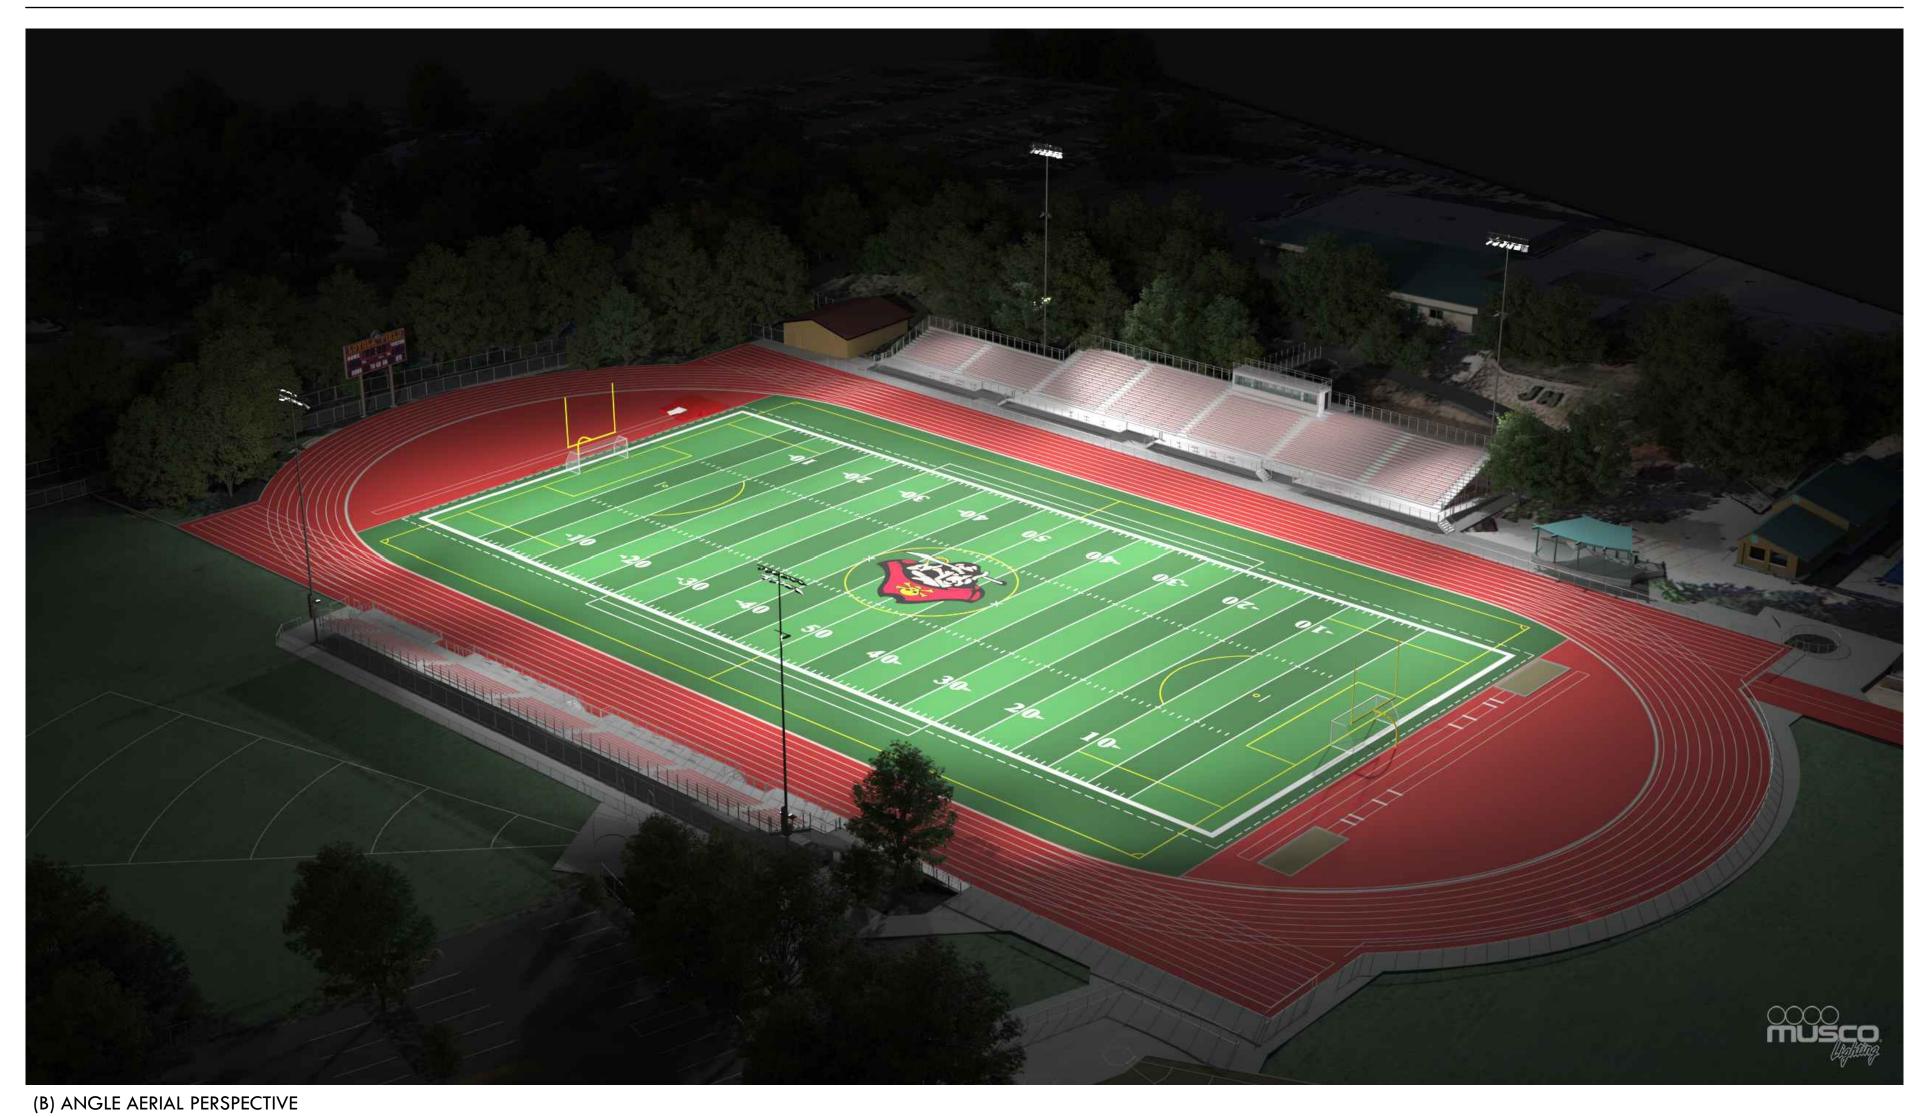

DRAWING NAME: C:\Users\station27\AppData\Local\Temp\AcPublish\_13804\\_MUSCO.dwg
PLOT DATE: 03-03-22 PLOTTED BY: station27

STADIUM LIGHTING RENDER

(C) VIEW FROM BLEACHERS

(D) VIEW FROM SCHOOL TOWARDS STADIUM (FROM BASEBALL FIELD)