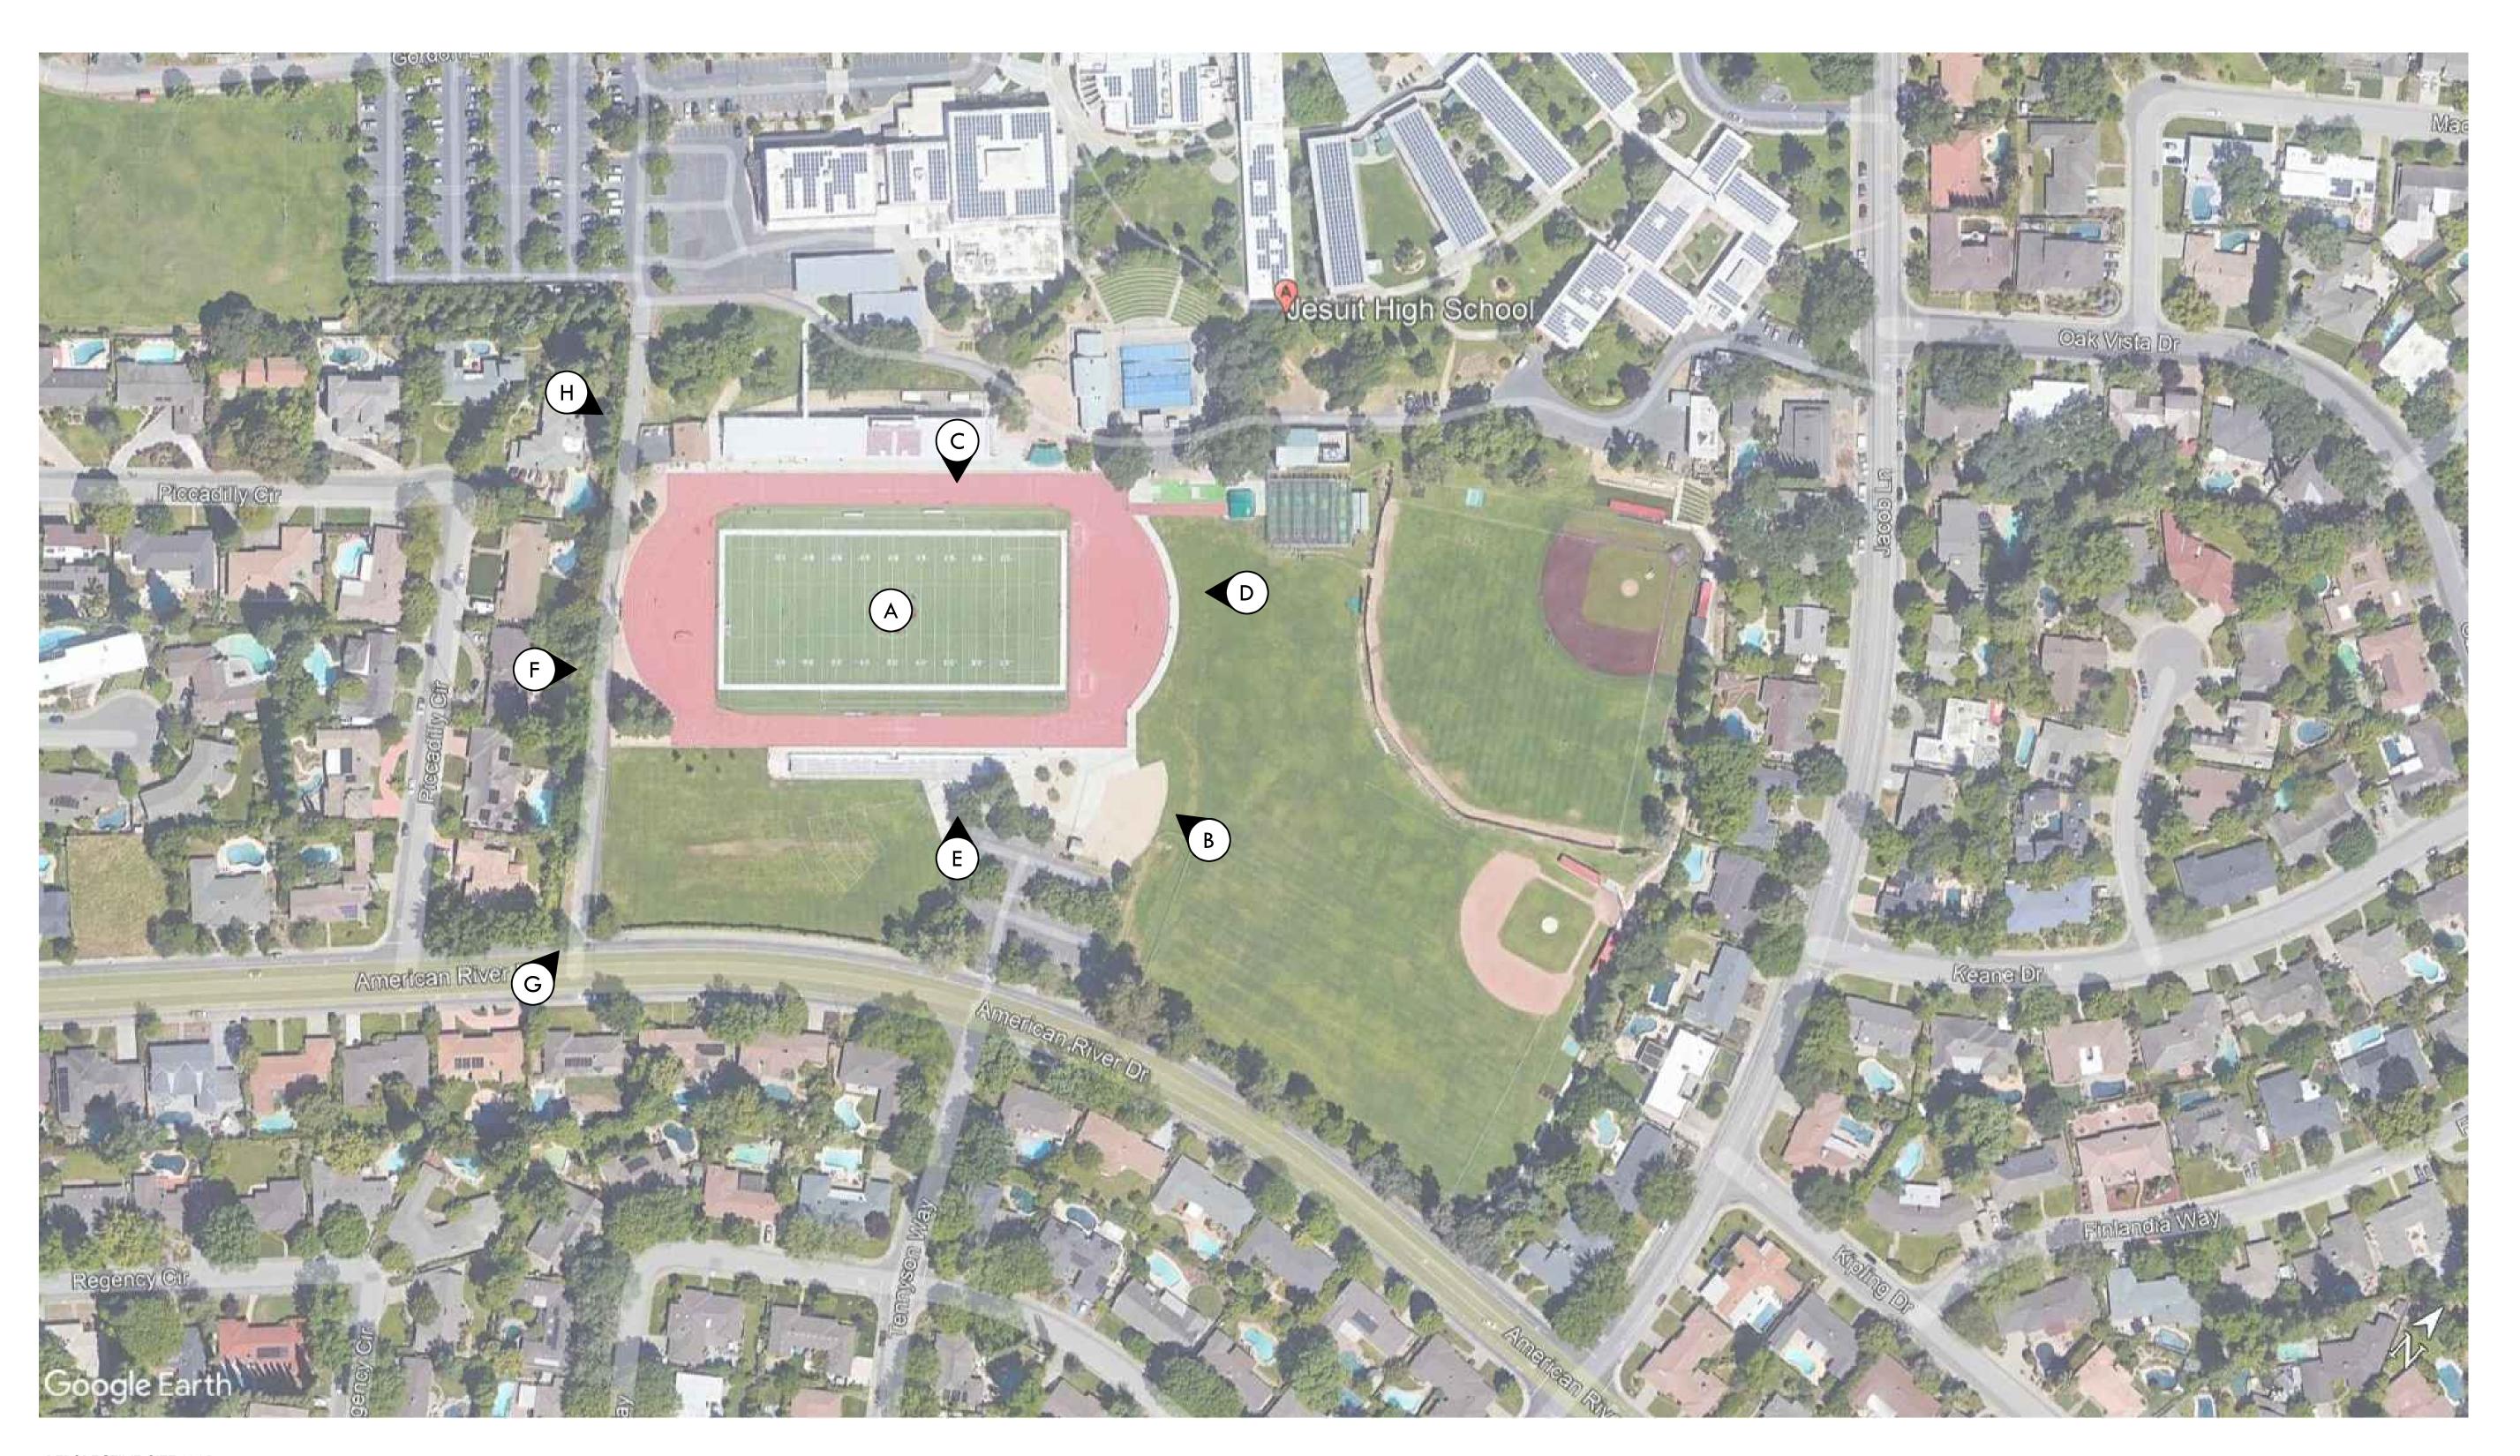

PERSPECTIVE SITE MAP

| www.VerdeDesignInc.com |  |  |  |  |
|------------------------|--|--|--|--|
| STAMP                  |  |  |  |  |
| STAMP                  |  |  |  |  |
|                        |  |  |  |  |
|                        |  |  |  |  |
|                        |  |  |  |  |
|                        |  |  |  |  |
|                        |  |  |  |  |
|                        |  |  |  |  |
|                        |  |  |  |  |
| CONSULTANT             |  |  |  |  |
|                        |  |  |  |  |
|                        |  |  |  |  |
|                        |  |  |  |  |
|                        |  |  |  |  |
|                        |  |  |  |  |

SHEET TITLE

PERSPECTIVE SITE MAP

PROJECT NAME

JESUIT HIGH SCHOOL STADIUM LIGHT IMPROVEMENTS

PROJECT ADDRESS

1200 JACOB LN. CARMICHAEL, CA 95608

|                        | 950       | 608        | `        |
|------------------------|-----------|------------|----------|
| SUBM                   | IITTAL    |            | DATE     |
| 100%                   | SUBMITTAL |            | 02/04/22 |
|                        |           |            |          |
|                        |           |            |          |
|                        |           |            |          |
|                        |           |            |          |
|                        |           |            |          |
| NO.                    | REVISIONS |            | DATE     |
| $\triangle$            |           |            |          |
| $\overline{\triangle}$ |           |            |          |
| $\overline{\wedge}$    |           |            |          |
| DRAWN BY               |           | CHECKED BY |          |
|                        | VERDE     | CS         |          |
|                        | SSUED     | SCALE      |          |
| 02/04/2022             |           | AS NC      | DIED     |
| PROJ.                  |           | 2100       |          |
| SHEET                  |           |            |          |
|                        | M1.12     | OF         | SHEETS   |